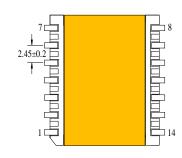

## P&Z Electronic (Dongguan) Co.,Ltd

E-mail:sale@dgpinzhan.com

Web site:http://www.dgpinzhan.com

Skype:justin029

High-frequency transformer SMD ER18.6 Series

Parameters/Dimensions: SMD ER18.6 Type 1

Information: Shape:ER18.6

1 Power:18W

2 Mounting Orientation: Vertical

3 Size:22 (W) \* 24(L) \*10(H)

4 Effective Ae (mm2):48.0