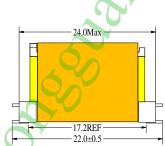

## P&Z Electronic (Dongguan) Co.,Ltd

E-mail:sale@dgpinzhan.com

Web site:http://www.dgpinzhan.com

Skype:justin029

High-frequency transformer SMD ER18.6 Series

Parameters/Dimensions: SMD ER18.6 Type 1

Information: Shape:ER18.6

1 Power:18W

2 Mounting Orientation: Vertical

3 Size:22 (W) \* 24(L) \*10(H)

4 Effective Ae (mm2):48.0