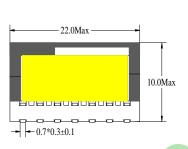

## P&Z Electronic (Dongguan) Co.,Ltd

E-mail:sale@dgpinzhan.com

Web site:http://www.dgpinzhan.com

Skype:justin029

High-frequency transformer SMD ER18.6 Series

Parameters/Dimensions: SMD ER18.6 Type 1

Information: Shape:ER18.6

1 Power:18W

2 Mounting Orientation: Vertical

3 Size:22 (W) \* 24(L) \*10(H)

4 Effective Ae (mm2):48.0